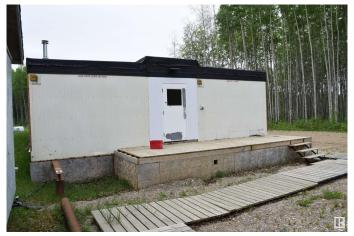

#### \$40,000

9 Bedroom, 10.00 Bathroom, 3,254 sqft Single Family on 2.76 Acres

Red Earth Creek, Red Earth Creek, AB

"Civil Enforcement Sale" This 3,255 sq.ft. 9 Bedroom, 9 Bathroom + 1 Bathroom in the Pump House, Single Family/Commercial Rooming House is for sale 50% Ownership, the other 50% can be Purchased by going to Court through Partition and Sale. The place is in need of some work but, it would make a Beautiful Place to call Home or otherwise. There is a Pump House, 2 Decks, 9 Campsites and plenty of room for what ever you want. All information and measurements have been obtained from the M.D. of Opportunity No. 17, or assumed, and could not be confirmed. "The measurements represented do not imply they are in accordance with the Residential Measurement Standard in Alberta". There is NO ACCESS to the property, drive-by's only and please respect the Owner's situation.

#### **Amenities**

Amenities Deck

Parking Spaces 12

Parking See Remarks