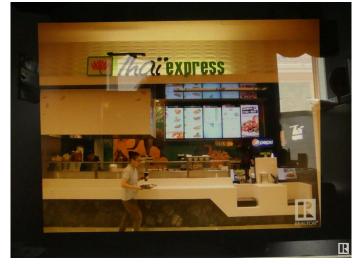

### \$398,800

Bedroom, Bathroom, Business on 0.00 Acres

Summerlea, Edmonton, AB

Excellent Fast food Franchise in very busy shopping center in WEM. 10 year lease with 5 year option. About 5 years left on existing lease.