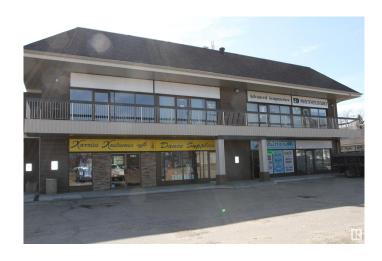

# **\$0 - # #2029 Tudor Glen PI, St. Albert**

MLS® #E4289950

### \$0

Bedroom, Bathroom, 1,235 sqft Office on 0.00 Acres

Grandin, St. Albert, AB

2nd floor 1,235 sq. ft. office space. Full window front. This space could be leased with adjoining Unit 2029 (1,827 sq. ft.)