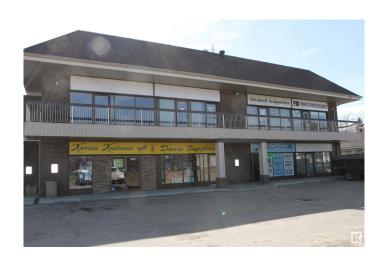

### \$0

Bedroom, Bathroom, 1,827 sqft Office on 0.00 Acres

Grandin, St. Albert, AB

2nd floor 1,827 sq. ft. open plan. Ideal for fitness studio. Tudor Glen Place is between St. Albert Road and 170 Street.

Built in 1981