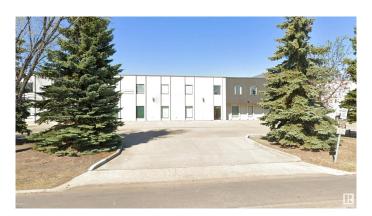

#### \$0

Bedroom, Bathroom, 2,194 sqft Office on 0.00 Acres

Stone Industrial, Edmonton, AB

• Strategically located in West Edmonton with easy access to Stony Plain Road, Anthony Henday Drive and Yellowhead Highway • 6 Fully developed office spaces available, ranging from 916 - 2,194 sq.ft.± • Move in ready with updated flooring for new tenants • Double row surface parking • Well maintained and managed 2-storey property

## **Community Information**

Address # #200 10464 176 St Nw

Area Edmonton

Subdivision Stone Industrial

City Edmonton

Province AB

Postal Code T5S 1L3