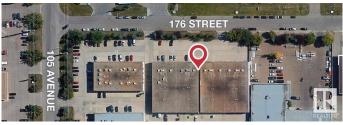

#### \$0

0 Bedroom, 0.00 Bathroom, Office on 0.00 Acres

Stone Industrial, Edmonton, AB

• Strategically located in West Edmonton with easy access to Stony Plain Road, Anthony Henday Drive and Yellowhead Highway • Double row surface parking • Well maintained and managed 2-storey property

# **Community Information**

| Address     | 201 10464 176 Street |
|-------------|----------------------|
| Area        | Edmonton             |
| Subdivision | Stone Industrial     |
| City        | Edmonton             |
| County      | ALBERTA              |
| Province    | AB                   |
| Postal Code | T5S 1L3              |