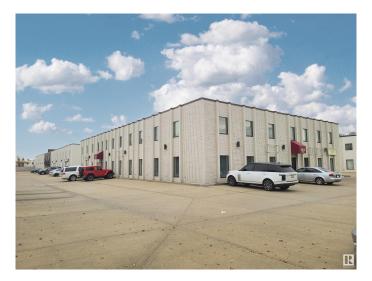

# **\$0 - 10470 176 St Nw, Edmonton**

MLS® #E4270844

#### \$0

Bedroom, Bathroom, 1,500 sqft Office on 0.00 Acres

McNamara Industrial, Edmonton, AB

From 1,500 sq.ft.± to 4,500 sq.ft.± available • Strategically located in West Edmonton • Move in ready with updated flooring for new tenant • Double row surface parking • Well maintained and managed 2 story property • Easy access to Stony Plain Road and Anthony Henday Drive

### **Essential Information**

MLS® # E4270844

Square Footage 1,500

Acres 0.00

Year Built 1980

Type Office

## **Community Information**

Address 10470 176 St Nw

Area Edmonton

Subdivision McNamara Industrial

City Edmonton

Province AB

Postal Code T5S 1C3

**Exterior** 