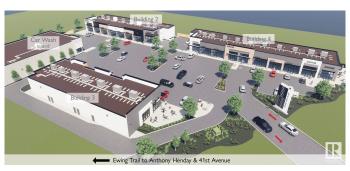

### \$0

0 Bedroom, 0.00 Bathroom, Retail on 0.00 Acres

Ellerslie Industrial, Edmonton, AB

UNIT SIZES FROM 815 SQUARE FEET DRIVE THRU AND PATIO OPTIONS AVAILALE High exposure, possession ready retail units are available in vibrant, fast growing and young SW Edmonton. This high quality development has clear 18 feet ceiling height, double glass doors and, wider window to enhance visibility. The area is fast developing with Amazon Fulfillment Centre and Edmonton Soccer Dome as latest additions. The Plaza is just at the Ewing Trail and 41 Avenue SW intersection. These arterial roads are seeing upgrades/widening to accommodate increasing traffic flow. The development is in close proximity to diverse, young and, high income neighborhoods of: Orchards, Summerside, Ellerslie and Rutherford. Current zoning (DC2) allows variety of uses such as: Restaurants, Pubs and Bars, Liquor Store, Heath Services, Veterinary Services, Convenience and General Retail stores. Personal Services Shops, Financial and Insurance businesses etc.