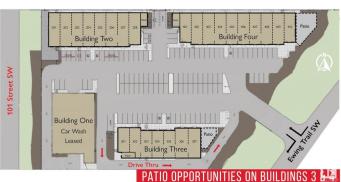

# **Essential Information**

MLS® # E4256351

Bathrooms 0.00 Acres 0.00

| Building Two |          |                |  |  |  |  |
|--------------|----------|----------------|--|--|--|--|
| 201          | 1,209 SF | Vacant         |  |  |  |  |
| 202          | 1,199 SF | Vacant         |  |  |  |  |
| 203          | 1,177 SF | <b>V</b> acant |  |  |  |  |
| 204          | 1,216 SF | Vacant         |  |  |  |  |
| 205          | 1,196 SF | Vacant         |  |  |  |  |
| 206          | 1,198 SF | <b>V</b> acant |  |  |  |  |
| 207          | 1,198 SF | <b>Vacant</b>  |  |  |  |  |
| 208          | 1,124 SF | Vacant         |  |  |  |  |

| Building Three |     |          |        |  |  |  |
|----------------|-----|----------|--------|--|--|--|
|                | 301 | 815 SF   | Vacant |  |  |  |
|                | 302 | 928 SF   | Vacant |  |  |  |
|                | 303 | 988 SF   | Vacant |  |  |  |
|                | 304 | 970 SF   | Vacant |  |  |  |
|                | 305 | 984 SF   | Vacant |  |  |  |
|                | 306 | 1,192 SF | Vacant |  |  |  |
|                | 307 | 1,115 SF | Vacant |  |  |  |

#### **Building Four**

| 401 | 1,024 SF | Vacant |
|-----|----------|--------|
| 402 | 1,093 SF | Vacant |
| 403 | 1,105 SF | Vacant |
| 404 | 1,105 SF | Vacant |
| 405 | 1,105 SF | Vacant |
| 406 | 1,103 SF | Vacant |
| 407 | 1,105 SF | Vacant |
| 408 | 1,103 SF | Vacant |
| 409 | 1,093 SF | Vacant |
| 410 | 1,047 SF | Vacant |
|     |          |        |