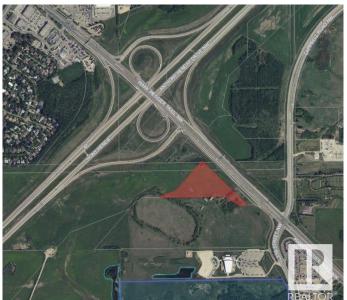

### \$2,151,000

Bedroom, Bathroom, Land Commercial on 7.17 Acres

Anthony Henday Mistatim, Edmonton, AB

7.17 acres of land with direct exposure to Mark Messier Trail which has approximately 32,500 AAVPD (2017). Easy access to Anthony Henday and St. Albert. Potential for commercial, industrial or urban service uses.

## **Essential Information**

MLS® # E4223098 Price \$2,151,000

Acres 7.17

Type Land Commercial

# **Community Information**

Address 15320 Mark Messier Tr Nw

Area Edmonton

Subdivision Anthony Henday Mistatim

City Edmonton

Province AB

Postal Code T6V 1H5