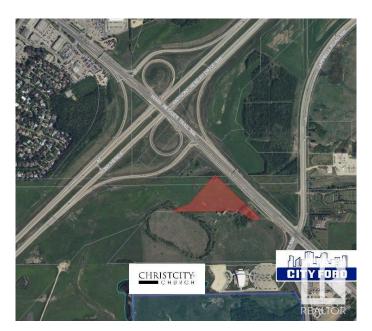

### \$2,151,000

Bedroom, Bathroom, Land Commercial on 7.17 Acres

Anthony Henday Mistatim, Edmonton, AB

7.17 acres of land with direct exposure to Mark Messier Trail which has approximately 32,500 AAVPD (2017). Easy access to Anthony Henday and St. Albert. Potential for commercial, industrial or urban service uses.

## **Essential Information**

MLS® # E4223098 Price \$2,151,000

Acres 7.17

Type Land Commercial

# **Community Information**

Address 15320 Mark Messier Tr Nw

Area Edmonton

Subdivision Anthony Henday Mistatim

City Edmonton

Province AB

Postal Code T6V 1H5