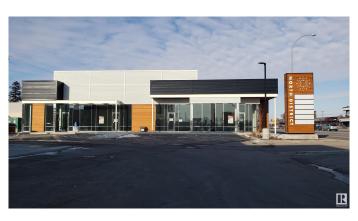

### \$641,500

Bedroom, Bathroom, 1,320 sqft Retail on 0.00 Acres

Lauderdale, Edmonton, AB

\*\*\*\*NEW PRICING \*\*\* Unique Owner/User & Leasing Opportunities with unit sizes ranging from 1,249 sq.ft.±. Join Circle K and other prominent retailers in an exciting redevelopment that will serve as a retail gateway to the north side of Edmonton. Building 3: Offers exceptional visibility and naming signage plus up to 1,000+ sq.ft. of exclusive use area idea for child care operators. Excellent access with multiple access/egress points and exposure along 97 Street with 44,900± VPD. Various opportunities for grocery, restaurants, cafés, furniture, professional services, health and medical businesses.

## **Community Information**

Address 12840 97 St Nw Nw

Area Edmonton

Subdivision Lauderdale

City Edmonton

Province AB

Postal Code T5E 4C3

**Exterior** 