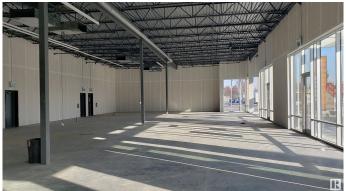

### \$641,500

Bedroom, Bathroom, 1,320 sqft Retail on 0.00 Acres

Lauderdale, Edmonton, AB

\*\*\*\*NEW PRICING \*\*\* Unique Owner/User & Leasing Opportunities with unit sizes ranging from 1,249 sq.ft.±. Join Circle K and other prominent retailers in an exciting redevelopment that will serve as a retail gateway to the north side of Edmonton. Building 3: Offers exceptional visibility and naming signage plus up to 1,000+ sq.ft. of exclusive use area idea for child care operators. Excellent access with multiple access/egress points and exposure along 97 Street with 44,900± VPD. Various opportunities for grocery, restaurants, cafés, furniture, professional services, health and medical businesses.

#### **Essential Information**

MLS® # E4222992 Price \$641,500

Square Footage 1,320
Acres 0.00
Year Built 2020
Type Retail