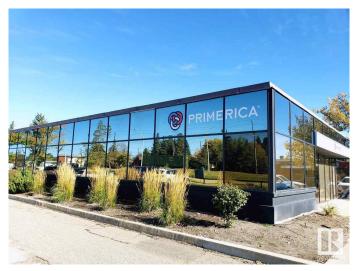

# **\$0 - # #1 9353 50 St Nw, Edmonton**

MLS® #E4218121

### \$0

Bedroom, Bathroom, 10,032 sqft Office on 0.00 Acres

Eastgate Business Park, Edmonton, AB

Unique opportunity to lease space within the Parkwood Office Centre, a professional office complex comprised of three single story buildings! Flexible suite sizes ranging from as small as 761 sf up to 11,371 sf. Abundance of surface parking (over 150 stalls) available at no charge. Net rental rates ranging from \$10/sf depending on opportunity.