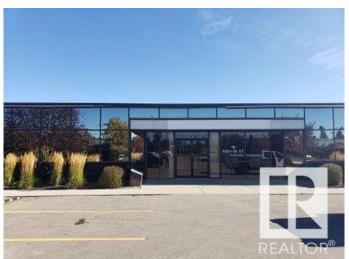

# **\$0 - # #1 9353 50 St Nw, Edmonton**

MLS® #E4218121

### \$0

Bedroom, Bathroom, 10,032 sqft Office on 0.00 Acres

Eastgate Business Park, Edmonton, AB

Unique opportunity to lease space within the Parkwood Office Centre, a professional office complex comprised of three single story buildings! Flexible suite sizes ranging from as small as 761 sf up to 11,371 sf. Abundance of surface parking (over 150 stalls) available at no charge. Net rental rates ranging from \$10/sf depending on opportunity.