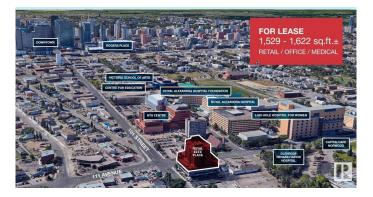

#### **\$0**

Bedroom, Bathroom, 1,529 sqft Retail on 0.00 Acres

Spruce Avenue, Edmonton, AB

1,529 and 1,622 sq.ft.± available for Lease. TI allowance available. Adjacent to Royal Alexandra Hospital & minutes away from Kingsway/Royal Alex LRT Station. Exposure to 31,200 vehicles per day on 111 Avenue and 101 Street (2022 City of Edmonton). Less than 10 minutes to downtown Edmonton.