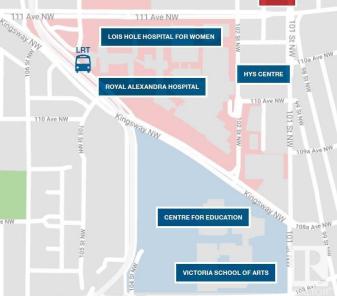

#### **\$0**

Bedroom, Bathroom, 1,529 sqft Retail on 0.00 Acres

Spruce Avenue, Edmonton, AB

1,529 and 1,622 sq.ft.± available for Lease. TI allowance available. Adjacent to Royal Alexandra Hospital & minutes away from Kingsway/Royal Alex LRT Station. Exposure to 31,200 vehicles per day on 111 Avenue and 101 Street (2022 City of Edmonton). Less than 10 minutes to downtown Edmonton.