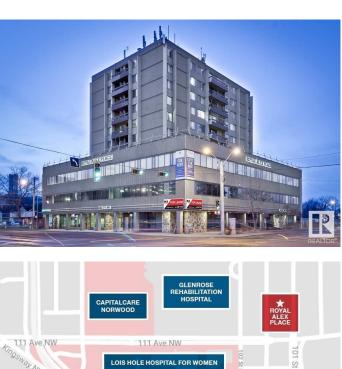

# \$0 - 10106 111 Av Nw, Edmonton

MLS® #E4146980

#### **\$0**

Bedroom, Bathroom, 1,529 sqft Retail on 0.00 Acres

Spruce Avenue, Edmonton, AB

1,529 and 1,622 sq.ft.± available for Lease. TI allowance available. Adjacent to Royal Alexandra Hospital & minutes away from Kingsway/Royal Alex LRT Station. Exposure to 31,200 vehicles per day on 111 Avenue and 101 Street (2022 City of Edmonton). Less than 10 minutes to downtown Edmonton.

Built in 1969