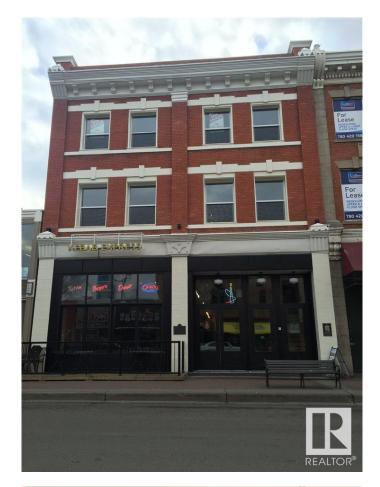

# \$0 - 10355 82 Avenue, Edmonton

MLS® #E4052342

#### **\$0**

0 Bedroom, 0.00 Bathroom, Office on 0.00 Acres

Strathcona Junction, Edmonton, AB

Historic building in the heart of Whyte Avenue with upgraded façade, fully renovated common areas and upgraded HVAC. Sizes available include: 2,215 Sq. Ft. on the 2nd floor, 2138 sq. ft. on the 3rd floor, 1,130 Sq. Ft. on the 3rd floor and 2,873 Sq. Ft. on the lower level. Available immediately. Operating costs are \$14.79 inclusive of property tax, management, common area maintenance and utilities. Ideal for specialty retail, office, and creative spaces. Current Tenant incentive is one month of free net rent per year of the term signed!